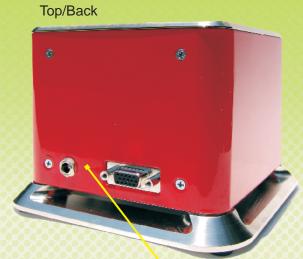

The Cool Red source works great as a compliment to Sandhouse Design's SIR line of midinfrared analyzers, or in any general application where high intensity infrared light is needed.

This light source offers many unique features and an ergonomic design. For systems that require optical modulation, an integrated optical shutter can be modulated at frequencies of up to 200hz. The shutter can be driven externally through a 15 pin digital interface. If no external drive is available, the shutter can be driven internally by an integrated adjustable square wave generator. The frequency can be continually adjusted through the control knob on the front panel from .5hz to 200hz.. The digital output for this signal can be taken from the same 15 pin interface and used to synchronize other devices.