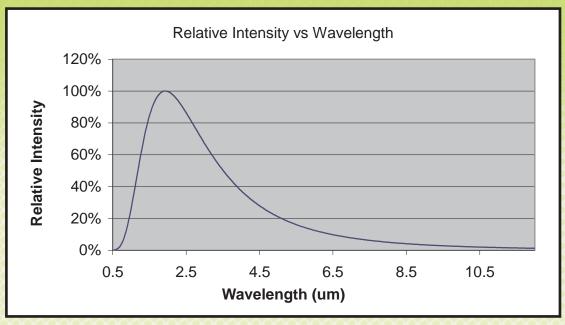

gn. For systems that require optical modulation, an integrated optical shutter can be modulated at frequencies of up to 200hz. The shutter can be driven externally through a 15 pin digital interface. If no external drive is available, the shutter can be driven internally by an integrated adjustable square wave generator. The frequency can be continually adjusted through the control knob on the front panel from .5hz to 200hz.. The digital output for this signal can be taken from the same 15 pin interface and used to synchronize other devices.

See back for technical info and pricing -



For Orders or Inquiries
Call (727) 738-4477 or Fax (727) 342-7304

info@SandhouseDesign.com

SandHouse Design, LLC Dunedin, Florida U.S.A.

innovative products for fiberoptic sensing

## Intensity Profile



## System Specs

| Lamp                                                                                            | Material<br>Temperature<br>Lifetime<br>Warm-up time<br>Power | Silicon Nitride (Si3N4)<br>1500 °K<br>2,000 hours<br>12 seconds<br>50 Watts |          |
|-------------------------------------------------------------------------------------------------|--------------------------------------------------------------|-----------------------------------------------------------------------------|----------|
|                                                                                                 | Shutter                                                      | Shutter frequency                                                           | 200hz    |
| Additional