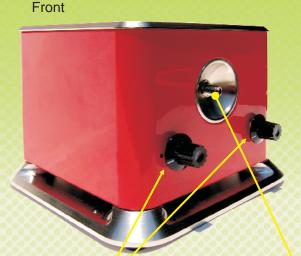

DESIGN

innovative products for fiberoptic sensing

**SMA Fiber Output** 

Mode Switch & Intensity Adjustment and Fiber Coupling

Interface Connection and Power Source

The "Cool Red" borrows its name from stars that emit light mostly in the infrared part of the spectrum. It's designed to fill the need of light sources for infrared fiber based spectroscopy. The Cool Red accomplishes this by a unique optical and thermal design that couples light energy from a silicon Nitride emitter glowing at 1500 °Kelvin.

The Cool Red source works great as a compliment to Sandhouse Design's SIR line of midinfrared analyzers, or in any general application where high intensity infrared light is needed.

This light source offers many unique features and an ergonomic design. For systems that require optical modulation, an integrated optical shutter can be modulated at frequencies of up to 200hz. The shutter can be driven externally through a 15 pin digital interface. If no external drive is available, the shutter can be driven internally by an integrated adjustable square wave generator. The frequency can be continually adjusted through the control knob on the front panel from .5hz to 200hz.. The digital output for this signal can be taken from the same 15 pin interface and used to synchronize other devices.