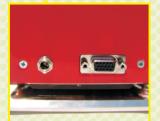

DESIGN

innovative products for fiberoptic sensing

**SMA Fiber Output** 

Mode Switch & Intensity Adjustment and Fiber Coupling

Interface Connection and Power Source

The "Cool Red" borrows its name from stars that emit light mostly in the infrared part of the spectrum. It's designed to fill the need of light sources for infrared fiber based spectroscopy. The Cool Red accomplishes this by a unique optical and thermal design that couples light energy from a silicon Nitride emitter glowing at 1500 °Kelvin.

The Cool Red source works great as a compliment to Sandhouse Design's SIR line of midinfrared analyzers, or in any general application where high intensity infrared light is needed.

This light source offers many unique features and an ergonomic design. For systems that require optical modulation, an integrated optical shutter can be modulated at frequencies of up to 200hz. The shutter can be driven externally through a 15 pin digital interface. If no external drive is available, the shutter can be driven internally by an integrated adjustable square wave generator. The frequency can be continually adjusted through the control knob on the front panel from .5hz to 200hz.. The digital output for this signal can be taken from the same 15 pin interface and used to synchronize other devices.